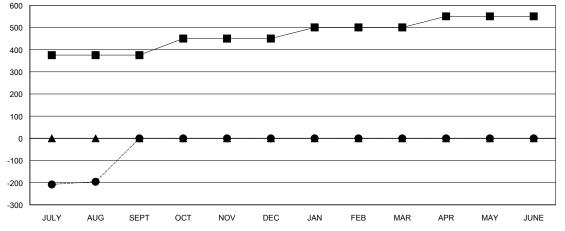

## GOALS AND ACTUAL MEMBERS CUMULATIVE

| -■- MEMBER GROWTH NET GOAL        |   |
|-----------------------------------|---|
| - ● - MEMBER GROWTH ACTUAL        |   |
| - ▲ - LAST YEAR MEMBERSHIP ACTUAL |   |
|                                   |   |
|                                   |   |
|                                   | - |