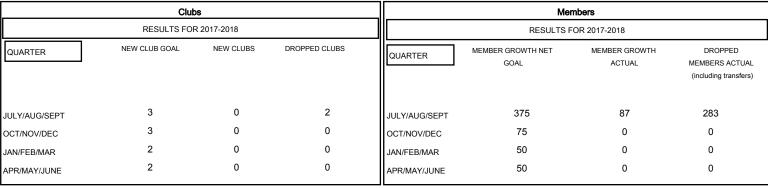

#### **ANIL TULSYAN LOCATION INDIA GMT CA** Clubs Members

### GOALS AND ACTUAL NEW CLUBS CUMULATIVE

| DROPPED CLUBS: 2 |     |
|------------------|-----|
| DROPPED MEMBERS  |     |
| DECEASED         | 1   |
| CLUB CANCELLED   | 30  |
| OTHER            | 252 |
| TOTAL            | 283 |

| 26 CLUBS OF 138 ADDED 1 OR MORE | GENDER DISTRIBUTION |                                        |
|---------------------------------|---------------------|----------------------------------------|
| NEW MEMBERS                     | MALE                | 4,546 (80.36%)                         |
|                                 | FEMALE              | 1,111 (19.64%)                         |
|                                 | Women Percentage    | Vomen Percentage Fiscal Year Goal: 20% |
|                                 |                     |                                        |